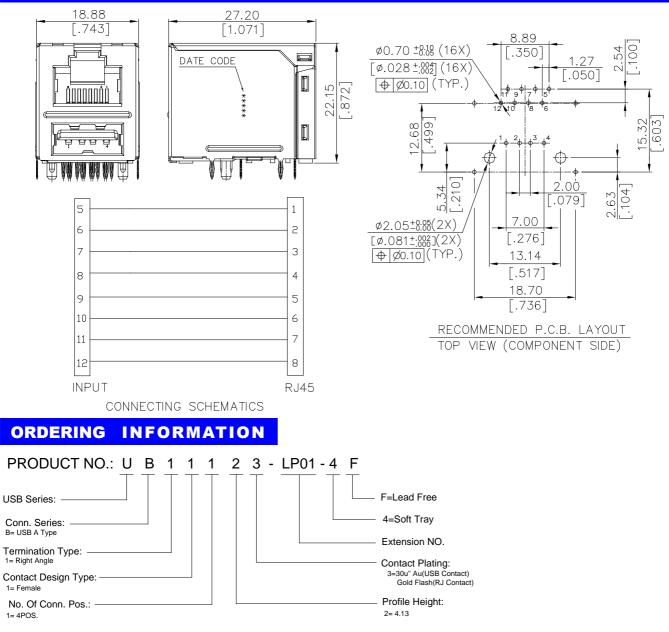

# **Modular Jack**

UB Serie RJ45 Over Single USB R/A, Press-Fit Type 1. 27mm [.050"] Pitch PCB Thickness : 1.57mm[.062'']

## DRAWING